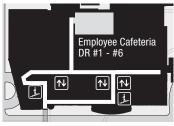

## Subway Level Jester Hall S-75 Eisenberg Building

Take Eisenberg Center Elevators down one floor to the Subway Level. From the elevators, follow hallway behind the information desk until you see signs for Jester Hall S-75.