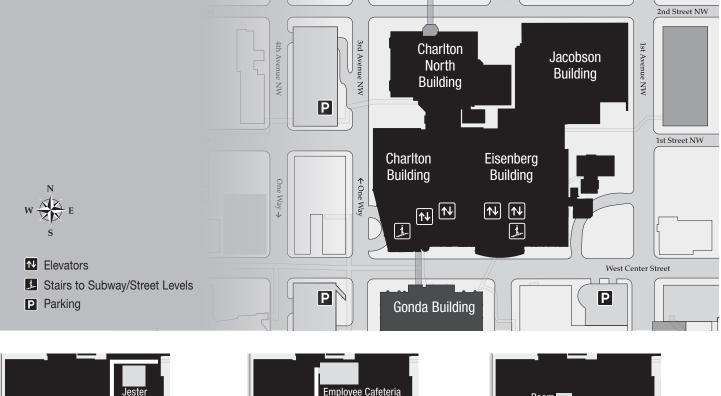

## MAYO CLINIC PERINATAL CENTER

## Mayo Clinic Hospital, Methodist Campus, Perinatal Education Classrooms